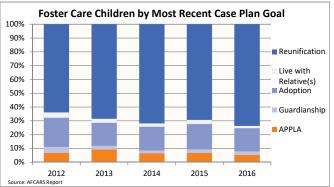

### **FOSTER CARE - GOALS**

All children in foster care have a court-ordered permanency goal, which directs the efforts of the child welfare agency toward a certain family outcome for each child. In addition to the court-ordered 'primary' goal, a 'concurrent' goal is put in place to ensure permanency is achieved if for some reason the primary goal cannot be met. This data provides information on the most recent primary goal for every child served in foster care during the federal fiscal year.

| Indicator                                        |            | 2012    |           |          | 2013   |       |        | 2014  |        |        | 2015      |               |        | 2016  |        | County % Change |
|--------------------------------------------------|------------|---------|-----------|----------|--------|-------|--------|-------|--------|--------|-----------|---------------|--------|-------|--------|-----------------|
| mulcator                                         | County     | Urban   | State     | County   | Urban  | State | County | Urban | State  | County | Urban     | State         | County | Urban | State  | 2012 to 2016    |
| Percent of Children by Case Plan Goal            |            |         |           |          |        |       |        |       |        |        |           |               |        |       |        |                 |
| Family-Based Permanency Goals                    | 93.1%      | 91.0%   | 90.9%     | 90.7%    | 93.8%  | 92.8% | 93.4%  | 94.1% | 93.6%  | 93.2%  | 95.6%     | 95.2%         | 94.7%  | 94.6% | 95.0%  | 1.7%            |
| Reunify With Parent(s) or Principal Caretaker(s) | 63.8%      | 71.7%   | 69.6%     | 68.3%    | 73.5%  | 70.5% | 71.7%  | 75.3% | 72.6%  | 69.1%  | 74.8%     | 73.1%         | 73.6%  | 69.1% | 69.8%  | 15.5%           |
| Adoption                                         | 20.9%      | 15.8%   | 16.6%     | 16.5%    | 15.4%  | 16.7% | 17.2%  | 14.8% | 16.1%  | 18.2%  | 16.5%     | 17.4%         | 16.7%  | 19.9% | 19.5%  | -20.2%          |
| Guardianship                                     | 4.4%       | 0.9%    | 3.1%      | 2.8%     | 3.1%   | 3.6%  | 1.9%   | 2.4%  | 3.1%   | 2.7%   | 2.8%      | 3.0%          | 2.7%   | 4.4%  | 4.3%   | -39.1%          |
| Live with Relative(s)                            | 4.1%       | 2.5%    | 1.6%      | 3.1%     | 1.8%   | 2.1%  | 2.5%   | 1.7%  | 1.8%   | 3.2%   | 1.6%      | 1.7%          | 1.7%   | 1.3%  | 1.5%   | -58.3%          |
| Another Planned Permanent Living                 | 6.9%       | 9.0%    | 9.1%      | 9.3%     | 6.2%   | 7.2%  | 6.6%   | 5.9%  | 6.4%   | 6.8%   | 4.4%      | 4.8%          | 5.3%   | 5.4%  | 5.0%   | -22.5%          |
| Arrangement (APPLA)                              |            |         |           |          |        |       |        |       |        |        |           |               |        |       |        | -22.5 /6        |
| Long Term Foster Care                            | 0.0%       | 2.1%    | 3.2%      | 0.0%     | 0.8%   | 2.1%  | 0.0%   | 1.0%  | 1.8%   | 0.0%   | 0.5%      | 1.2%          | 0.0%   | 0.4%  | 1.0%   | -               |
| Emancipation                                     | 6.9%       | 6.8%    | 5.9%      | 9.3%     | 5.4%   | 5.1%  | 6.6%   | 4.9%  | 4.6%   | 6.8%   | 3.9%      | 3.6%          | 5.3%   | 5.0%  | 4.0%   | -22.5%          |
| APPLA By Age as % of Age Group Served            |            | 1       |           | ı        |        |       |        |       |        | 1      |           |               | 1      |       |        |                 |
| 0-15                                             | 0.0%       | 1.7%    | 1.7%      | 0.8%     | 0.8%   | 1.1%  | 0.3%   | 0.7%  | 0.8%   | 0.3%   | 0.3%      | 0.4%          | 0.0%   | 0.2%  | 0.2%   |                 |
| 16-20                                            | 26.5%      | 27.2%   | 28.4%     | 32.6%    | 20.1%  | 23.6% | 24.2%  | 20.5% | 23.1%  | 27.8%  | 17.1%     | 19.4%         | 26.2%  | 22.5% | 21.6%  | -1.2%           |
| 10-20                                            | 20.5%      | 21.270  | 20.470    | 32.070   | 20.170 | 23.0% | 24.270 | 20.5% | 23.170 | 21.070 | 17.170    | 19.470        | 20.270 | 22.5% | 21.070 | -1.270          |
| APPLA By Discharge Reason                        |            |         |           |          |        |       |        |       |        |        |           |               |        |       |        |                 |
| Exit to Permanent Arrangements                   | 25.0%      | 38.7%   | 34.1%     | 14.3%    | 37.6%  | 28.9% | 75.0%  | 22.2% | 19.4%  | 50.0%  | 22.8%     | 23.0%         | 23.5%  | 40.4% | 32.1%  | -5.9%           |
| Reunification                                    | 25.0%      | 35.1%   | 29.6%     | 14.3%    | 33.2%  | 22.8% | 62.5%  | 17.1% | 14.5%  | 16.7%  | 16.6%     | 17.6%         | 5.9%   | 34.7% | 27.0%  | -76.5%          |
| (number of months until reunification)           | 16.7       | 46.2    | 37.2      | 34.3     | 26.0   | 27.8  | 54.4   | 63.7  | 36.2   | 38.0   | 23.3      | 27.5          | 61.2   | 35.8  | 30.4   | 265.7%          |
| Adoption                                         | 0.0%       | 0.2%    | 0.1%      | 0.0%     | 1.1%   | 0.5%  | 0.0%   | 0.3%  | 0.3%   | 0.0%   | 0.4%      | 0.2%          | 0.0%   | 0.0%  | 0.0%   | -               |
| (number of months until adoption)                | 0.0        | 76.0    | 76.0      | 0.0      | 44.3   | 41.1  | 0.0    | 194.3 | 149.3  | 0.0    | 31.2      | 31.2          | 0.0    | 0.0   | 0.0    | -               |
| Guardianship                                     | 0.0%       | 1.0%    | 1.7%      | 0.0%     | 1.5%   | 3.4%  | 0.0%   | 2.3%  | 2.5%   | 16.7%  | 1.2%      | 1.4%          | 11.8%  | 5.0%  | 4.2%   | -               |
| (number of month until guardianship)             | 0.0        | 32.0    | 35.3      | 0.0      | 37.8   | 32.0  | 0.0    | 35.1  | 27.8   | 32.4   | 34.9      | 18.0          | 25.5   | 41.4  | 32.0   | -               |
| Live with Other Relatives                        | 0.0%       | 2.3%    | 2.6%      | 0.0%     | 1.8%   | 2.2%  | 12.5%  | 2.6%  | 2.1%   | 16.7%  | 4.6%      | 3.7%          | 5.9%   | 0.7%  | 0.9%   | -               |
| (number of months until living with relatives)   | 0.0        | 58.7    | 25.8      | 0.0      | 61.4   | 30.6  | 43.6   | 20.8  | 15.9   | 85.8   | 47.0      | 37.1          | 33.9   | 37.8  | 39.8   | -               |
| Exit to Non-Permanent Arrangements               | 75.0%      | 61.1%   | 65.8%     | 85.7%    | 61.6%  | 70.8% | 25.0%  | 77.8% | 80.4%  | 50.0%  | 77.2%     | 76.4%         | 76.5%  | 59.6% | 68.6%  | 2.0%            |
| Emancipation                                     | 75.0%      | 55.3%   | 60.5%     | 85.7%    | 55.4%  | 64.2% | 25.0%  | 69.2% | 73.0%  | 50.0%  | 69.9%     | 71.7%         | 70.6%  | 52.3% | 62.2%  | -5.9%           |
| (number of months until emancipation)            | 36.0       | 50.7    | 40.6      | 55.1     | 36.6   | 33.1  | 112.1  | 40.7  | 33.5   | 23.7   | 32.4      | 34.3          | 40.0   | 37.8  | 30.6   | 11.3%           |
| Transfer to Another Agency                       | 0.0%       | 4.2%    | 3.6%      | 0.0%     | 3.3%   | 3.6%  | 0.0%   | 7.1%  | 5.5%   | 0.0%   | 3.9%      | 2.7%          | 0.0%   | 5.7%  | 5.0%   | -               |
| (number of months until transfer)                | 0.0        | 48.0    | 51.5      | 0.0      | 83.8   | 46.4  | 0.0    | 61.1  | 13.0   | 0.0    | 71.2      | 40.7          | 0.0    | 57.5  | 27.6   | -               |
| Runaway                                          | 0.0%       | 1.7%    | 1.6%      | 0.0%     | 3.0%   | 3.1%  | 0.0%   | 1.4%  | 1.9%   | 0.0%   | 3.5%      | 2.0%          | 5.9%   | 1.6%  | 1.4%   | -               |
| (number of months until running away)            | 0.0        | 21.6    | 8.9       | 0.0      | 16.7   | 26.5  | 0.0    | 39.7  | 16.3   | 0.0    | 28.8      | 23.4          | 3.7    | 6.5   | 14.1   | -               |
| Death of Child                                   | 0.0%       | 0.2%    | 0.1%      | 0.0%     | 0.7%   | 0.3%  | 0.0%   | 0.0%  | 0.2%   | 0.0%   | 0.0%      | 0.6%          | 0.0%   | 0.0%  | 0.2%   | -               |
| (number of months until death of a child)        | 0.0        | 42.8    | 42.8      | 0.0      | 92.4   | 92.4  | 0.0    | 0.0   | 129.8  | 0.0    | 0.0       | 9.0           | 0.0    | 0.0   | 143.7  | -               |
| Foster Co.                                       | ra Childra | n hy Ma | rt Docomt | Coso Dio | n Cool |       |        |       | Ch:    |        | L A DDI A | la a Dia a la | D      |       |        |                 |