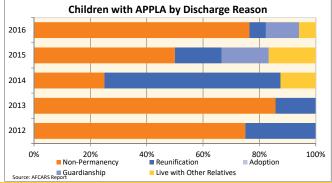

| Indicator                                        |            | 2012    |           |          | 2013   |       |        | 2014  |        |        | 2015      |               |        | 2016  |        | County % Change |
|--------------------------------------------------|------------|---------|-----------|----------|--------|-------|--------|-------|--------|--------|-----------|---------------|--------|-------|--------|-----------------|
| mulcator                                         | County     | Urban   | State     | County   | Urban  | State | County | Urban | State  | County | Urban     | State         | County | Urban | State  | 2012 to 2016    |
| Percent of Children by Case Plan Goal            |            |         |           |          |        |       |        |       |        |        |           |               |        |       |        |                 |
| Family-Based Permanency Goals                    | 93.1%      | 91.0%   | 90.9%     | 90.7%    | 93.8%  | 92.8% | 93.4%  | 94.1% | 93.6%  | 93.2%  | 95.6%     | 95.2%         | 94.7%  | 94.6% | 95.0%  | 1.7%            |
| Reunify With Parent(s) or Principal Caretaker(s) | 63.8%      | 71.7%   | 69.6%     | 68.3%    | 73.5%  | 70.5% | 71.7%  | 75.3% | 72.6%  | 69.1%  | 74.8%     | 73.1%         | 73.6%  | 69.1% | 69.8%  | 15.5%           |
| Adoption                                         | 20.9%      | 15.8%   | 16.6%     | 16.5%    | 15.4%  | 16.7% | 17.2%  | 14.8% | 16.1%  | 18.2%  | 16.5%     | 17.4%         | 16.7%  | 19.9% | 19.5%  | -20.2%          |
| Guardianship                                     | 4.4%       | 0.9%    | 3.1%      | 2.8%     | 3.1%   | 3.6%  | 1.9%   | 2.4%  | 3.1%   | 2.7%   | 2.8%      | 3.0%          | 2.7%   | 4.4%  | 4.3%   | -39.1%          |
| Live with Relative(s)                            | 4.1%       | 2.5%    | 1.6%      | 3.1%     | 1.8%   | 2.1%  | 2.5%   | 1.7%  | 1.8%   | 3.2%   | 1.6%      | 1.7%          | 1.7%   | 1.3%  | 1.5%   | -58.3%          |
| Another Planned Permanent Living                 | 6.9%       | 9.0%    | 9.1%      | 9.3%     | 6.2%   | 7.2%  | 6.6%   | 5.9%  | 6.4%   | 6.8%   | 4.4%      | 4.8%          | 5.3%   | 5.4%  | 5.0%   | -22.5%          |
| Arrangement (APPLA)                              |            |         |           |          |        |       |        |       |        |        |           |               |        |       |        | -22.5 /6        |
| Long Term Foster Care                            | 0.0%       | 2.1%    | 3.2%      | 0.0%     | 0.8%   | 2.1%  | 0.0%   | 1.0%  | 1.8%   | 0.0%   | 0.5%      | 1.2%          | 0.0%   | 0.4%  | 1.0%   | -               |
| Emancipation                                     | 6.9%       | 6.8%    | 5.9%      | 9.3%     | 5.4%   | 5.1%  | 6.6%   | 4.9%  | 4.6%   | 6.8%   | 3.9%      | 3.6%          | 5.3%   | 5.0%  | 4.0%   | -22.5%          |
| APPLA By Age as % of Age Group Served            |            | 1       |           | ı        |        |       |        |       |        | 1      |           |               | 1      |       |        |                 |
| 0-15                                             | 0.0%       | 1.7%    | 1.7%      | 0.8%     | 0.8%   | 1.1%  | 0.3%   | 0.7%  | 0.8%   | 0.3%   | 0.3%      | 0.4%          | 0.0%   | 0.2%  | 0.2%   |                 |
| 16-20                                            | 26.5%      | 27.2%   | 28.4%     | 32.6%    | 20.1%  | 23.6% | 24.2%  | 20.5% | 23.1%  | 27.8%  | 17.1%     | 19.4%         | 26.2%  | 22.5% | 21.6%  | -1.2%           |
| 10-20                                            | 20.5%      | 21.270  | 20.470    | 32.070   | 20.170 | 23.0% | 24.270 | 20.5% | 23.170 | 21.070 | 17.170    | 19.470        | 20.270 | 22.5% | 21.070 | -1.270          |
| APPLA By Discharge Reason                        |            |         |           |          |        |       |        |       |        |        |           |               |        |       |        |                 |
| Exit to Permanent Arrangements                   | 25.0%      | 38.7%   | 34.1%     | 14.3%    | 37.6%  | 28.9% | 75.0%  | 22.2% | 19.4%  | 50.0%  | 22.8%     | 23.0%         | 23.5%  | 40.4% | 32.1%  | -5.9%           |
| Reunification                                    | 25.0%      | 35.1%   | 29.6%     | 14.3%    | 33.2%  | 22.8% | 62.5%  | 17.1% | 14.5%  | 16.7%  | 16.6%     | 17.6%         | 5.9%   | 34.7% | 27.0%  | -76.5%          |
| (number of months until reunification)           | 16.7       | 46.2    | 37.2      | 34.3     | 26.0   | 27.8  | 54.4   | 63.7  | 36.2   | 38.0   | 23.3      | 27.5          | 61.2   | 35.8  | 30.4   | 265.7%          |
| Adoption                                         | 0.0%       | 0.2%    | 0.1%      | 0.0%     | 1.1%   | 0.5%  | 0.0%   | 0.3%  | 0.3%   | 0.0%   | 0.4%      | 0.2%          | 0.0%   | 0.0%  | 0.0%   | -               |
| (number of months until adoption)                | 0.0        | 76.0    | 76.0      | 0.0      | 44.3   | 41.1  | 0.0    | 194.3 | 149.3  | 0.0    | 31.2      | 31.2          | 0.0    | 0.0   | 0.0    | -               |
| Guardianship                                     | 0.0%       | 1.0%    | 1.7%      | 0.0%     | 1.5%   | 3.4%  | 0.0%   | 2.3%  | 2.5%   | 16.7%  | 1.2%      | 1.4%          | 11.8%  | 5.0%  | 4.2%   | -               |
| (number of month until guardianship)             | 0.0        | 32.0    | 35.3      | 0.0      | 37.8   | 32.0  | 0.0    | 35.1  | 27.8   | 32.4   | 34.9      | 18.0          | 25.5   | 41.4  | 32.0   | -               |
| Live with Other Relatives                        | 0.0%       | 2.3%    | 2.6%      | 0.0%     | 1.8%   | 2.2%  | 12.5%  | 2.6%  | 2.1%   | 16.7%  | 4.6%      | 3.7%          | 5.9%   | 0.7%  | 0.9%   | -               |
| (number of months until living with relatives)   | 0.0        | 58.7    | 25.8      | 0.0      | 61.4   | 30.6  | 43.6   | 20.8  | 15.9   | 85.8   | 47.0      | 37.1          | 33.9   | 37.8  | 39.8   | -               |
| Exit to Non-Permanent Arrangements               | 75.0%      | 61.1%   | 65.8%     | 85.7%    | 61.6%  | 70.8% | 25.0%  | 77.8% | 80.4%  | 50.0%  | 77.2%     | 76.4%         | 76.5%  | 59.6% | 68.6%  | 2.0%            |
| Emancipation                                     | 75.0%      | 55.3%   | 60.5%     | 85.7%    | 55.4%  | 64.2% | 25.0%  | 69.2% | 73.0%  | 50.0%  | 69.9%     | 71.7%         | 70.6%  | 52.3% | 62.2%  | -5.9%           |
| (number of months until emancipation)            | 36.0       | 50.7    | 40.6      | 55.1     | 36.6   | 33.1  | 112.1  | 40.7  | 33.5   | 23.7   | 32.4      | 34.3          | 40.0   | 37.8  | 30.6   | 11.3%           |
| Transfer to Another Agency                       | 0.0%       | 4.2%    | 3.6%      | 0.0%     | 3.3%   | 3.6%  | 0.0%   | 7.1%  | 5.5%   | 0.0%   | 3.9%      | 2.7%          | 0.0%   | 5.7%  | 5.0%   | -               |
| (number of months until transfer)                | 0.0        | 48.0    | 51.5      | 0.0      | 83.8   | 46.4  | 0.0    | 61.1  | 13.0   | 0.0    | 71.2      | 40.7          | 0.0    | 57.5  | 27.6   | -               |
| Runaway                                          | 0.0%       | 1.7%    | 1.6%      | 0.0%     | 3.0%   | 3.1%  | 0.0%   | 1.4%  | 1.9%   | 0.0%   | 3.5%      | 2.0%          | 5.9%   | 1.6%  | 1.4%   | -               |
| (number of months until running away)            | 0.0        | 21.6    | 8.9       | 0.0      | 16.7   | 26.5  | 0.0    | 39.7  | 16.3   | 0.0    | 28.8      | 23.4          | 3.7    | 6.5   | 14.1   | -               |
| Death of Child                                   | 0.0%       | 0.2%    | 0.1%      | 0.0%     | 0.7%   | 0.3%  | 0.0%   | 0.0%  | 0.2%   | 0.0%   | 0.0%      | 0.6%          | 0.0%   | 0.0%  | 0.2%   | -               |
| (number of months until death of a child)        | 0.0        | 42.8    | 42.8      | 0.0      | 92.4   | 92.4  | 0.0    | 0.0   | 129.8  | 0.0    | 0.0       | 9.0           | 0.0    | 0.0   | 143.7  | -               |
| Foster Co.                                       | ra Childra | n hy Ma | rt Docomt | Coso Dio | n Cool |       |        |       | Ch:    |        | L A DDI A | la a Dia a la | D      |       |        |                 |