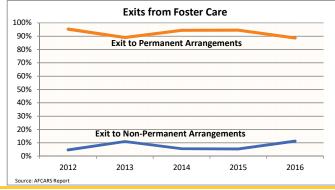

### **FOSTER CARE - EXITS**

Data on foster care exits provides information on children who left foster care during the federal fiscal year, where they went when they left and how long their most recent episode of foster care was. A paramount goal of the foster care system is to ensure every child has the lifelong support of a permanent family.

| Indicator                               |        | 2012  |        |        | 2013  |       |        | 2014  |       |        | 2015  |       |        | 2016  |        | County % Change |
|-----------------------------------------|--------|-------|--------|--------|-------|-------|--------|-------|-------|--------|-------|-------|--------|-------|--------|-----------------|
| Indicator                               | County | Urban | State  | County | Urban | State | County | Urban | State | County | Urban | State | County | Urban | State  | 2012 to 2016    |
| Children Exiting Foster Care            |        |       |        |        |       |       |        |       |       |        |       |       |        |       |        |                 |
| Total Children Leaving Foster Care      | 149    | 5,966 | 10,098 | 145    | 5,302 | 9,123 | 143    | 5,863 | 9,769 | 181    | 5,592 | 9,471 | 185    | 6,649 | 10,635 | 24.2%           |
| Percent of Children Leaving Foster Care | 42.8%  | 43.7% | 45.9%  | 42.8%  | 39.4% | 42.6% | 36.9%  | 41.1% | 43.4% | 41.1%  | 38.4% | 41.2% | 42.6%  | 42.7% | 43.3%  | -0.4%           |
| (number of months until leaving)        | 11.7   | 13.4  | 11.9   | 19.0   | 14.2  | 11.9  | 9.7    | 12.9  | 10.7  | 13.3   | 13.2  | 11.4  | 14.9   | 12.8  | 11.7   | 28.2%           |

| By Discharge Reason                            |       |       |       |       |       |       |       |       |       |       |       |       |       |       |       |        |
|------------------------------------------------|-------|-------|-------|-------|-------|-------|-------|-------|-------|-------|-------|-------|-------|-------|-------|--------|
| Exit to Permanent Arrangements                 | 95.3% | 86.3% | 87.9% | 89.0% | 89.5% | 89.3% | 94.4% | 85.3% | 86.9% | 94.5% | 81.0% | 85.0% | 88.6% | 80.4% | 84.5% | -7.0%  |
| Reunification                                  | 61.7% | 59.3% | 60.1% | 49.0% | 58.7% | 57.3% | 59.4% | 58.2% | 57.2% | 36.5% | 52.8% | 54.5% | 49.2% | 53.5% | 54.5% | -20.3% |
| (number of months until reunification)         | 7.5   | 7.9   | 6.1   | 8.3   | 6.0   | 6.0   | 6.6   | 5.7   | 5.5   | 8.1   | 7.4   | 5.7   | 7.4   | 6.4   | 6.7   | -1.5%  |
| Adoption                                       | 20.8% | 18.3% | 18.0% | 25.5% | 20.0% | 20.2% | 18.9% | 17.4% | 18.6% | 19.3% | 16.5% | 18.7% | 15.7% | 16.4% | 18.7% | -24.7% |
| (number of months until adoption)              | 31.3  | 31.5  | 27.6  | 24.4  | 30.8  | 26.7  | 25.2  | 33.3  | 27.4  | 26.8  | 31.6  | 28.3  | 26.9  | 31.2  | 28.7  | -14.2% |
| Guardianship                                   | 4.7%  | 5.5%  | 5.4%  | 4.1%  | 6.6%  | 6.4%  | 8.4%  | 5.9%  | 6.1%  | 15.5% | 6.9%  | 6.5%  | 10.8% | 6.5%  | 6.6%  | 130.1% |
| (number of month until guardianship)           | 23.5  | 29.0  | 20.4  | 34.1  | 29.7  | 21.2  | 11.5  | 25.7  | 20.8  | 17.6  | 27.2  | 21.1  | 18.2  | 24.3  | 19.4  | -22.8% |
| Live with Other Relatives                      | 8.1%  | 3.2%  | 4.4%  | 10.3% | 4.1%  | 5.5%  | 7.7%  | 3.8%  | 5.0%  | 23.2% | 4.7%  | 5.4%  | 13.0% | 4.0%  | 4.7%  | 61.1%  |
| (number of months until living with relatives) | 9.4   | 6.6   | 2.7   | 1.4   | 4.3   | 2.6   | 2.5   | 8.3   | 1.0   | 6.0   | 9.6   | 3.0   | 9.5   | 6.7   | 2.2   | 0.3%   |
| Exit to Non-Permanent Arrangements             | 4.7%  | 13.6% | 12.0% | 11.0% | 10.3% | 10.5% | 5.6%  | 14.6% | 13.0% | 5.5%  | 18.9% | 14.8% | 11.4% | 19.4% | 15.4% | 141.6% |
| Emancipation                                   | 4.7%  | 8.0%  | 8.0%  | 10.3% | 7.7%  | 8.1%  | 3.5%  | 7.0%  | 7.7%  | 5.0%  | 7.8%  | 7.8%  | 10.3% | 6.6%  | 6.8%  | 118.6% |
| (number of months until emancipation)          | 31.3  | 38.9  | 37.4  | 45.3  | 34.4  | 31.4  | 56.4  | 35.2  | 29.6  | 21.2  | 28.1  | 28.1  | 33.6  | 30.0  | 23.4  | 7.4%   |
| Transfer to Another Agency                     | 0.0%  | 1.7%  | 1.6%  | 0.7%  | 2.2%  | 2.0%  | 2.1%  | 6.0%  | 4.3%  | 0.6%  | 9.0%  | 5.8%  | 0.5%  | 11.8% | 7.9%  | -      |
| (number of months until transfer)              | 0.0   | 19.4  | 5.3   | 3.9   | 27.1  | 6.0   | 0.7   | 22.0  | 5.0   | 32.6  | 28.1  | 6.7   | 19.1  | 18.3  | 7.6   | -      |
| Runaway                                        | 0.0%  | 3.9%  | 2.4%  | 0.0%  | 0.4%  | 0.5%  | 0.0%  | 1.6%  | 1.1%  | 0.0%  | 2.1%  | 1.3%  | 0.5%  | 1.0%  | 0.7%  | -      |
| (number of months until running away)          | 0.0   | 16.3  | 4.8   | 0.0   | 14.7  | 14.9  | 0.0   | 35.2  | 13.2  | 0.0   | 14.1  | 15.5  | 3.7   | 10.0  | 11.2  | -      |
| Death of Child                                 | 0.0%  | 0.1%  | 0.1%  | 0.0%  | 0.3%  | 0.2%  | 0.0%  | 0.1%  | 0.1%  | 0.0%  | 0.1%  | 0.1%  | 0.0%  | 0.1%  | 0.1%  | -      |
| (number of months until death of a child)      | 0.0   | 22.4  | 4.7   | 0.0   | 23.5  | 11.9  | 0.0   | 59.1  | 30.9  | 0.0   | 10.8  | 4.9   | 0.0   | 15.0  | 13.2  | -      |