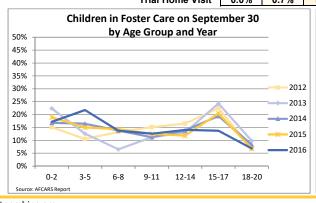

### **FOSTER CARE - REMAINING IN CARE**

Data on children remaining in foster care provides information on children who did not leave foster care during the year but are still in foster care on the last day of the federal fiscal year. This data includes all children in foster care on September 30. Some of these children may have just entered foster care days prior to the end of the fiscal year and others may have been in foster care for many years.