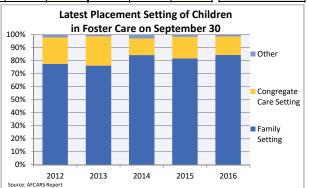

### **FOSTER CARE - SERVED**

Foster care is meant to be a temporary intervention to assure the safety and well-being of a child. A child who spends long periods in foster care is more likely than other children to drop out of school, have mental health challenges, and experience unemployment and/or homeless as an adult. The following shows the past five years of data regarding children served in foster care during each federal fiscal year.

| federal fiscal year.                                                       |                   | 2012              |                   |                   | 2013              |                   |                   | 2014              |                   |                      | 2015                 |                     |                   | 2016                 |                   | County % Change        |
|----------------------------------------------------------------------------|-------------------|-------------------|-------------------|-------------------|-------------------|-------------------|-------------------|-------------------|-------------------|----------------------|----------------------|---------------------|-------------------|----------------------|-------------------|------------------------|
| Indicator                                                                  | County            | Urban             | State             | County            | Urban             | State             | County            | Urban             | State             | County               | Urban                | State               | County            | Urban                | State             | 2012 to 2016           |
| Unduplicated Number of Children Served                                     | County            | Orban             | Otato             | County            | O Duit            | Otato             | Jounty            | Orban             | Otato             | Jounty               | Orban                | Otato               | county            | O Daii               | Otato             |                        |
| All Children in Foster Care During the Year                                | 348               | 13,647            | 22,000            | 339               | 13,441            | 21,416            | 388               | 14,249            | 22,510            | 440                  | 14,577               | 22,980              | 434               | 15,584               | 24,543            | 24.7%                  |
| (Rate per 1,000 children age 0-20)                                         | 4.4               | 7.0               | 6.5               | 4.3               | 6.9               | 6.4               | 4.9               | 7.4               | 6.7               | 5.5                  | 7.5                  | 6.8                 | 5.5               | 8.0                  | 7.3               |                        |
|                                                                            |                   |                   |                   |                   | 1                 | 1                 |                   | 1                 | 1                 |                      |                      |                     |                   |                      |                   |                        |
| By Age 0-2                                                                 | 16.4%             | 18.5%             | 18.9%             | 18.0%             | 18.6%             | 19.2%             | 18.6%             | 18.7%             | 19.4%             | 17.0%                | 19.1%                | 19.9%               | 16.1%             | 18.8%                | 20.2%             | -1.5%                  |
| 0-2<br>3-5                                                                 | 13.5%             | 15.3%             | 15.6%             | 12.1%             | 15.4%             | 15.9%             | 16.0%             | 16.7%             | 16.8%             | 16.4%                | 17.2%                | 17.1%               | 20.5%             | 17.1%                | 17.0%             | 51.8%                  |
| 6-8                                                                        | 12.4%             | 10.8%             | 10.8%             | 9.7%              | 11.5%             | 11.5%             | 11.6%             | 12.0%             | 12.3%             | 14.8%                | 12.9%                | 12.9%               | 14.1%             | 13.3%                | 13.0%             | 13.7%                  |
| 9-11                                                                       | 12.4%             | 9.0%              | 8.9%              | 13.9%             | 9.2%              | 8.9%              | 11.1%             | 9.6%              | 9.5%              | 13.2%                | 10.3%                | 10.0%               | 12.2%             | 11.3%                | 11.0%             | -1.2%                  |
| 12-14                                                                      | 14.9%             | 11.8%             | 12.0%             | 12.4%             | 11.4%             | 11.4%             | 12.6%             | 10.8%             | 10.9%             | 11.6%                | 11.2%                | 11.4%               | 13.6%             | 11.2%                | 11.2%             | -9.0%                  |
| 15-17                                                                      | 23.0%             | 22.7%             | 23.3%             | 22.4%             | 22.0%             | 22.3%             | 21.9%             | 20.7%             | 21.4%             | 18.6%                | 19.9%                | 20.4%               | 15.0%             | 19.2%                | 19.6%             | -34.9%                 |
| 18-20                                                                      | 7.5%              | 12.0%             | 10.5%             | 11.5%             | 12.0%             | 10.7%             | 8.2%              | 11.1%             | 9.8%              | 8.4%                 | 9.3%                 | 8.3%                | 8.5%              | 9.1%                 | 7.9%              | 14.1%                  |
| Infants (age 0-1)                                                          | 11.2%             | 11.6%             | 12.2%             | 10.3%             | 11.3%             | 11.9%             | 10.6%             | 11.9%             | 12.5%             | 8.9%                 | 12.0%                | 12.8%               | 9.0%              | 11.5%                | 12.8%             | -19.8%                 |
| Youth (age 13+)                                                            | 42.2%             | 43.5%             | 42.4%             | 42.8%             | 42.3%             | 41.5%             | 37.9%             | 39.5%             | 38.9%             | 35.0%                | 37.1%                | 36.7%               | 32.5%             | 36.2%                | 35.5%             | -23.1%                 |
|                                                                            |                   |                   |                   |                   | 1                 | 1                 |                   | 1                 | 1                 |                      |                      |                     |                   |                      |                   |                        |
| By Race and Ethnicity                                                      | EO 20/            | 27 20/            | 42 20/            | 51 OO/            | 25 70/            | 44 00/            | 49 20/            | 26 99/            | 42.20/            | 50.5%                | 25 E0/               | 40.00/              | 47 E0/            | 27 40/               | 40 F0/            | -9.2%                  |
| Non-Hispanic White<br>Non-Hispanic Black or African American               | 52.3%<br>20.7%    | 27.3%<br>47.8%    | 43.3%<br>34.9%    | 51.0%<br>20.1%    | 25.7%<br>47.9%    | 41.8%<br>34.8%    | 48.2%<br>18.8%    | 26.8%<br>48.7%    | 42.3%<br>35.2%    | 50.5%<br>16.1%       | 25.5%<br>47.6%       | 40.9%<br>34.6%      | 47.5%<br>14.5%    | 27.1%<br>49.8%       | 42.5%<br>35.3%    | -9.2%<br>-29.8%        |
| Non-Hispanic Black of African American Non-Hispanic Other Race             | 0.6%              | 9.4%              | 6.5%              | 0.3%              | 10.1%             | 7.0%              | 0.8%              | 5.9%              | 4.4%              | 1.6%                 | 8.0%                 | 5.9%                | 5.5%              | 49.6%                | 3.3%              | -29.6%<br>862.2%       |
| Non-Hispanic Two or More Races                                             | 1.7%              | 2.9%              | 3.2%              | 1.8%              | 3.2%              | 3.9%              | 5.7%              | 4.7%              | 4.4%              | 4.5%                 | 4.3%                 | 5.3%                | 4.4%              | 4.2%                 | 5.4%              | 153.9%                 |
| Hispanic or Latino                                                         | 24.7%             | 12.7%             | 12.0%             | 26.8%             | 13.0%             | 12.5%             | 26.5%             | 13.8%             | 13.1%             | 27.3%                | 14.7%                | 13.4%               | 28.1%             | 14.6%                | 13.4%             | 13.7%                  |
| Thepanie of Eather                                                         | 21.770            | 12.770            | 12.070            | 20.070            | 10.070            | 12.070            | 20.070            | 10.070            | 10.170            | 27.070               | 11.770               | 10.170              | 20.170            | 11.070               | 10.170            | 10.170                 |
| By Gender                                                                  |                   |                   |                   |                   |                   |                   |                   |                   |                   |                      |                      |                     |                   |                      |                   |                        |
| Male                                                                       | 52.0%             | 50.0%             | 50.5%             | 54.0%             | 50.1%             | 50.8%             | 54.4%             | 50.2%             | 50.8%             | 58.4%                | 50.4%                | 51.0%               | 52.8%             | 50.3%                | 51.2%             | 1.4%                   |
| Female                                                                     | 48.0%             | 50.0%             | 49.5%             | 46.0%             | 49.9%             | 49.2%             | 45.6%             | 49.8%             | 49.2%             | 41.6%                | 49.6%                | 49.0%               | 47.2%             | 49.7%                | 48.8%             | -1.6%                  |
|                                                                            |                   |                   |                   |                   |                   |                   |                   |                   |                   |                      |                      |                     |                   |                      |                   |                        |
| By First Placement Setting                                                 |                   | <b>-0</b> 40/     | <b>=</b> 0.00/    | - 4 00/           |                   |                   | 00.00/            | 40/               |                   | 00.00/               | <b>-0</b> 40/        | 40/                 | 00.00/            | <b></b> -0./         |                   | - 00/                  |
| Family Setting Pre-adoptive Home                                           | <b>76.4%</b> 3.2% | <b>72.4%</b> 3.3% | <b>72.8%</b> 3.2% | <b>74.3%</b> 0.9% | <b>72.9%</b> 3.9% | <b>73.4%</b> 3.4% | <b>80.2%</b> 1.0% | <b>76.1%</b> 4.1% | <b>75.8%</b> 3.5% | <b>80.9%</b><br>0.5% | <b>78.1%</b><br>3.6% | <b>77.1%</b> 3.1%   | <b>82.0%</b> 0.0% | <b>79.9%</b><br>6.0% | <b>79.0%</b> 4.5% | <b>7.3%</b><br>-100.0% |
| Foster Family Home – Relative                                              | 17.5%             | 26.3%             | 24.4%             | 19.8%             | 26.5%             | 24.8%             | 29.1%             | 32.9%             | 29.6%             | 30.5%                | 35.8%                | 31.5%               | 32.3%             | 37.7%                | 34.1%             | 84.0%                  |
| Foster Family Home – Non-Relative                                          | 55.7%             | 42.8%             | 45.2%             | 53.7%             | 42.5%             | 45.2%             | 50.0%             | 39.1%             | 42.7%             | 50.0%                | 38.7%                | 42.5%               | 49.8%             | 36.2%                | 40.5%             | -10.7%                 |
| Congregate Care Setting                                                    | 20.4%             | 21.1%             | 20.6%             | 21.2%             | 20.2%             | 19.6%             | 15.7%             | 18.2%             | 18.3%             | 15.5%                | 16.4%                | 17.1%               | 15.2%             | 15.2%                | 15.8%             | -25.5%                 |
| Group Home                                                                 | 8.0%              | 11.8%             | 12.5%             | 11.2%             | 11.4%             | 12.1%             | 8.8%              | 10.5%             | 11.6%             | 8.0%                 | 9.1%                 | 10.5%               | 7.8%              | 7.5%                 | 9.1%              | -2.6%                  |
| Institution                                                                | 12.4%             | 9.3%              | 8.0%              | 10.0%             | 8.8%              | 7.5%              | 7.0%              | 7.7%              | 6.8%              | 7.5%                 | 7.4%                 | 6.6%                | 7.4%              | 7.7%                 | 6.8%              | -40.3%                 |
| Supervised Independent Living                                              | 2.9%              | 2.3%              | 1.8%              | 3.5%              | 2.6%              | 2.0%              | 2.3%              | 2.4%              | 1.9%              | 2.0%                 | 2.0%                 | 1.7%                | 2.1%              | 1.9%                 | 1.6%              | -27.8%                 |
| Runaway                                                                    | 0.0%              | 1.9%              | 1.4%              | 0.0%              | 2.4%              | 1.8%              | 0.0%              | 1.4%              | 1.2%              | 0.0%                 | 1.7%                 | 1.3%                | 0.2%              | 1.9%                 | 1.4%              | -                      |
| Trial Home Visit                                                           | 0.3%              | 2.3%              | 3.4%              | 0.9%              | 1.9%              | 3.2%              | 1.8%              | 1.9%              | 2.8%              | 1.6%                 | 1.9%                 | 2.9%                | 0.5%              | 1.1%                 | 2.2%              | 60.4%                  |
|                                                                            |                   |                   |                   | 1                 | I                 | I                 | T                 | I                 | I                 | 1                    |                      |                     | 1                 |                      | 1                 |                        |
| Children Entering Foster Care All Entries into Foster Care During the Year | 139               | 5.756             | 9.793             | 137               | 5.577             | 9.306             | 197               | 6.295             | 40.004            | 191                  | 0.007                | 40 207              | 470               | 0.450                | 40.507            | 23.7%                  |
| All Entries into Foster Care During the Year                               | 139               | 5,756             | 9,793             | 137               | 5,577             | 9,306             | 197               | , , , , , ,       | 10,364            |                      | 6,327                | 10,387              | 172               | 6,153                | 10,567            | 23.1%                  |
| 500                                                                        | County            | Foster Ca         | are Servi         | ces               |                   |                   |                   | Per               | cent of A         | All Childre          | en Served            | l by Place          | ement Se          | tting, 20            | 16                |                        |
|                                                                            |                   |                   |                   |                   |                   | plicated          |                   | County            |                   |                      |                      |                     |                   |                      |                   |                        |
| 400                                                                        |                   |                   |                   |                   | Childr            |                   |                   | County            |                   |                      |                      |                     |                   |                      |                   |                        |
|                                                                            | -                 |                   |                   |                   | 30140             | ŭ                 |                   | -                 |                   |                      |                      |                     |                   |                      |                   |                        |
| 300                                                                        |                   |                   |                   |                   | Exits             |                   |                   | Urban             |                   |                      |                      |                     |                   |                      |                   |                        |
| 200                                                                        |                   |                   |                   |                   |                   |                   |                   | -                 |                   |                      |                      |                     |                   |                      |                   |                        |
|                                                                            |                   |                   |                   |                   |                   |                   |                   | State             |                   |                      |                      |                     |                   |                      |                   |                        |
| 100                                                                        | _                 |                   |                   |                   | All En            | tries             |                   |                   |                   |                      |                      |                     |                   |                      |                   |                        |
| 0                                                                          |                   |                   |                   |                   |                   |                   |                   | 1°                |                   | 20%                  | 40%                  | 60%                 | %                 | 80%                  | 100%              |                        |
| O + 2012<br>Source: AFCAR'S Report                                         | 2013              | 2014              | 2015              | 201               | 6                 |                   |                   |                   | Family Settii     | ng 💷                 | Group Hom            | e I<br>gregate Care | Institution ,     | ■ Oth                | er                |                        |
| Source: AFCARS Report                                                      | 2013              | 2017              | 2013              | 201               |                   |                   |                   | Source: AFCAR     | S Report          |                      | CON                  | 51 egale Cale       | -                 |                      |                   |                        |