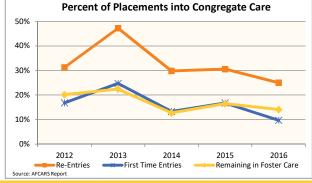

### **FOSTER CARE - RE-ENTRIES**

Data on re-entries provides information on children who come back into foster care because of new or continuing challenges at home. Some children experience numerous foster care episodes or cycle in and out of the system. Others can experience large spans of time between foster care episodes, which is why the age of children who re-enter is typically older.

| cycle in and out of the system. Others can ex | 201101100 16   | 2012          | o or unite    | SCLANCEL      | 2013          | 410 Opi30        | acc, wille     | 2014          | and age       | o, ormare    | 2015          | 511101 13     | ., prodify C    | 2016          |               | County % Change |
|-----------------------------------------------|----------------|---------------|---------------|---------------|---------------|------------------|----------------|---------------|---------------|--------------|---------------|---------------|-----------------|---------------|---------------|-----------------|
| Indicator                                     | County         |               | State         | County        | Urban         | State            | County         | Urban         | State         | County       | Urban         | State         | County          | Urban         | State         | 2012 to 2016    |
| Children Re-Entering Foster Care              |                |               |               |               |               |                  |                |               |               |              |               |               | 1               |               |               |                 |
| Re-Entries During the Year                    | 32             | 1,803         | 2,775         | 36            | 1,690         | 2,608            | 47             | 1,830         | 2,772         | 36           | 1,689         | 2,544         | 28              | 1,597         | 2,485         | -12.5%          |
| Re-Entries as Percent of All Entries          | 23.0%          | 31.3%         | 28.3%         | 26.3%         | 30.3%         | 28.0%            | 23.9%          | 29.1%         | 26.7%         | 18.8%        | 26.7%         | 24.5%         | 16.3%           | 26.0%         | 23.5%         | -29.3%          |
|                                               |                |               |               |               |               |                  |                |               |               |              |               |               | -               |               |               | -               |
| By Age                                        |                |               |               |               |               |                  |                |               |               |              |               |               |                 |               |               |                 |
| 0-2                                           | 6.3%           | 8.0%          | 8.5%          | 22.2%         | 6.4%          | 6.6%             | 12.8%          | 7.9%          | 8.2%          | 25.0%        | 10.7%         | 10.8%         | 10.7%           | 12.0%         | 11.2%         | 71.4%           |
| 3-5                                           | 6.3%           | 7.2%          | 9.5%          | 8.3%          | 7.0%          | 7.8%             | 14.9%          | 8.4%          | 9.2%          | 27.8%        | 10.2%         | 11.4%         | 21.4%           | 9.4%          | 9.7%          | 242.9%          |
| 6-8                                           | 9.4%           | 5.5%          | 6.5%          | 2.8%          | 7.2%          | 7.4%             | 4.3%           | 8.3%          | 8.8%          | 5.6%         | 9.0%          | 9.0%          | 7.1%            | 9.8%          | 10.1%         | -23.8%          |
| 9-11<br>12-14                                 | 12.5%<br>12.5% | 7.2%<br>22.4% | 7.4%<br>21.7% | 0.0%<br>16.7% | 6.6%<br>18.3% | 6.3%<br>18.4%    | 14.9%<br>17.0% | 6.8%<br>17.5% | 7.5%<br>17.1% | 5.6%<br>8.3% | 7.7%<br>17.1% | 7.9%<br>16.5% | 7.1%<br>14.3%   | 9.1%<br>18.8% | 9.6%<br>18.5% | -42.9%<br>14.3% |
| 15-17                                         | 53.1%          | 46.5%         | 44.1%         | 36.1%         | 47.8%         | 46.3%            | 29.8%          | 45.1%         | 43.7%         | 22.2%        | 39.0%         | 38.2%         | 28.6%           | 36.7%         | 36.4%         | -46.2%          |
| 18-20                                         | 0.0%           | 3.3%          | 2.5%          | 13.9%         | 6.7%          | 7.1%             | 6.4%           | 6.1%          | 5.7%          | 5.6%         | 6.4%          | 6.3%          | 10.7%           | 4.2%          | 4.5%          | -40.270         |
| Infants (age 0-1)                             | 3.1%           | 4.8%          | 4.9%          | 11.1%         | 3.6%          | 3.8%             | 10.6%          | 5.2%          | 5.2%          | 13.9%        | 6.5%          | 6.5%          | 7.1%            | 8.0%          | 7.4%          | 128.6%          |
| Youth (age 13+)                               | 62.5%          | 68.1%         | 64.3%         | 66.7%         | 69.5%         | 68.6%            | 48.9%          | 65.6%         | 63.5%         | 33.3%        | 59.6%         | 57.9%         | 46.4%           | 55.5%         | 55.3%         | -25.7%          |
|                                               |                |               |               |               |               |                  |                |               |               |              |               |               |                 |               |               |                 |
| By Race and Ethnicity                         |                |               |               |               |               |                  |                |               |               |              |               |               |                 |               |               |                 |
| Non-Hispanic White                            | 59.4%          | 18.1%         | 35.7%         | 41.7%         | 16.9%         | 34.3%            | 51.1%          | 19.6%         | 35.8%         | 66.7%        | 17.8%         | 34.7%         | 67.9%           | 23.0%         | 39.5%         | 14.3%           |
| Non-Hispanic Black or African American        | 21.9%          | 60.7%         | 45.5%         | 8.3%          | 59.4%         | 44.2%            | 8.5%           | 58.4%         | 43.3%         | 5.6%         | 54.0%         | 40.4%         | 10.7%           | 54.9%         | 40.1%         | -51.0%          |
| Non-Hispanic Other Race                       | 0.0%           | 6.0%          | 4.1%          | 0.0%          | 9.3%          | 6.7%             | 0.0%           | 5.4%          | 4.1%          | 0.0%         | 10.8%         | 7.8%          | 0.0%            | 4.4%          | 3.1%          | -               |
| Non-Hispanic Two or More Races                | 0.0%           | 2.9%          | 3.3%          | 5.6%          | 2.7%          | 3.4%             | 10.6%          | 3.9%          | 4.5%          | 0.0%         | 4.1%          | 4.9%          | 7.1%            | 4.7%          | 5.8%          | -               |
| Hispanic or Latino                            | 18.8%          | 12.3%         | 11.3%         | 44.4%         | 11.7%         | 11.4%            | 29.8%          | 12.8%         | 12.2%         | 27.8%        | 13.2%         | 12.2%         | 14.3%           | 13.0%         | 11.6%         | -23.8%          |
|                                               |                |               | 1             |               | 1             | 1                | 1              | 1             | 1             | 1            | ı             | 1             | 1               | 1             | 1 1           |                 |
| By Gender Male                                | 56.3%          | 44.3%         | 47.6%         | 47.2%         | 45.7%         | 48.1%            | 55.3%          | 49.0%         | 50.6%         | 55.6%        | 49.3%         | 50.5%         | 42.9%           | 48.8%         | 50.3%         | -23.8%          |
| riviale<br>Female                             | 43.8%          | 55.7%         | 52.4%         | 52.8%         | 54.3%         | 51.9%            | 44.7%          | 51.0%         | 49.4%         | 44.4%        | 50.7%         | 49.5%         | 42.9%<br>57.1%  | 51.2%         | 49.7%         | 30.6%           |
| i emale                                       | 43.070         | 33.7 70       | JZ.4 /0       | JZ.0 /0       | J4.J70        | 31.370           | 44.7 /0        | 31.070        | 43.470        | 44.4 /0      | 30.770        | 43.370        | 37.170          | J1.Z/0        | 43.1 /0       | 30.070          |
| By Placement Setting at Re-Entry              |                |               |               |               |               |                  |                |               |               |              |               |               |                 |               |               |                 |
| Family Setting                                | 65.6%          | 48.0%         | 50.5%         | 47.2%         | 46.9%         | 48.5%            | 66.0%          | 53.1%         | 53.7%         | 69.4%        | 57.3%         | 58.0%         | 71.4%           | 62.9%         | 61.7%         | 8.8%            |
| Pre-adoptive Home                             | 0.0%           | 0.6%          | 0.4%          | 0.0%          | 0.3%          | 0.2%             | 0.0%           | 0.2%          | 0.2%          | 0.0%         | 0.9%          | 0.6%          | 0.0%            | 1.1%          | 0.7%          | -               |
| Foster Family Home – Relative                 | 9.4%           | 17.7%         | 16.5%         | 13.9%         | 17.9%         | 14.9%            | 23.4%          | 22.6%         | 20.2%         | 27.8%        | 28.7%         | 24.3%         | 28.6%           | 31.1%         | 26.3%         | 204.8%          |
| Foster Family Home – Non-Relative             | 56.3%          | 29.7%         | 33.5%         | 33.3%         | 28.7%         | 33.3%            | 42.6%          | 30.3%         | 33.3%         | 41.7%        | 27.7%         | 33.1%         | 42.9%           | 30.7%         | 34.6%         | -23.8%          |
| Congregate Care Setting                       | 31.3%          | 46.9%         | 45.3%         | 47.2%         | 45.0%         | 44.4%            | 29.8%          | 39.9%         | 40.6%         | 30.6%        | 37.0%         | 37.1%         | 25.0%           | 32.0%         | 34.0%         | -20.0%          |
| Group Home                                    | 0.0%           | 23.5%         | 26.0%         | 16.7%         | 23.9%         | 26.7%            | 8.5%           | 20.8%         | 24.8%         | 13.9%        | 19.2%         | 22.3%         | 7.1%            | 15.5%         | 19.3%         | -               |
| Institution                                   | 31.3%          | 23.5%         | 19.2%         | 30.6%         | 21.1%         | 17.7%            | 21.3%          | 19.1%         | 15.9%         | 16.7%        | 17.8%         | 14.8%         | 17.9%           | 16.5%         | 14.8%         | -42.9%          |
| Supervised Independent Living                 | 3.1%           | 1.1%          | 0.8%          | 5.6%          | 1.5%          | 1.6%             | 2.1%           | 2.1%          | 1.6%          | 0.0%         | 2.0%          | 1.7%          | 0.0%            | 1.3%          | 1.3%          | -100.0%         |
| Runaway                                       | 0.0%           | 3.4%          | 2.5%          | 0.0%          | 6.2%          | 4.3%             | 2.1%           | 4.7%          | 3.3%          | 0.0%         | 3.4%          | 2.4%          | 3.6%            | 3.5%          | 2.5%          | -               |
| Trial Home Visit                              | 0.0%           | 0.6%          | 1.0%          | 0.0%          | 0.4%          | 1.2%             | 0.0%           | 0.2%          | 0.8%          | 0.0%         | 0.3%          | 0.8%          | 0.0%            | 0.3%          | 0.5%          | -               |
|                                               | Re-E           | ntries int    | o Foster      | Care          |               |                  |                |               | Per           | cent of Cl   | hildren b     | y Placem      | ient Setti      | ng            |               |                 |
| 60% -                                         | by Age G       | iroup and     | l Year of     | Re-Entry      |               |                  |                |               |               | at Re-Er     | itry to Fo    | ster Care     | e, <b>201</b> 6 |               |               |                 |
| 35/3                                          | 60%            |               |               |               |               |                  |                |               |               |              |               |               |                 |               |               |                 |
| 50%                                           |                |               | County        |               |               |                  |                |               |               |              |               |               |                 |               |               |                 |
| 400/                                          | 40%            |               |               |               |               |                  |                |               |               |              |               |               |                 |               |               |                 |
| 40%                                           | 4070           |               |               |               |               |                  |                |               |               |              |               |               |                 |               |               |                 |
| 30%                                           | 30%            |               |               |               |               |                  |                |               |               |              |               |               |                 |               |               |                 |
| *                                             |                |               |               |               | _             | -2014            |                |               |               |              |               |               |                 |               |               |                 |
| 20%                                           | 20%            |               |               |               |               |                  |                |               |               |              |               |               |                 |               |               |                 |
| 10%                                           |                |               |               |               | <u>/</u> *    | <del>-2015</del> |                | State         |               |              |               |               |                 |               |               |                 |
| 10/0                                          |                |               | X             |               | <b>\</b> -    | <b>—</b> 2016    |                |               |               |              |               |               |                 |               |               |                 |
| 0%                                            |                | 1             | 1 1           | 1             | <del>_</del>  |                  |                | 0%            | 5             | 20%          | 40%           | 609           | %               | 80%           | 100%          |                 |
| 0-2                                           | 8-5 6-8        | 9-11          | 12-14         | 15-17         | 18-20         |                  |                |               |               | mily Setting |               | p Home        | Institution     |               |               |                 |
| Source: AFCARS Report                         |                |               |               |               |               |                  |                | Source: AFCAR | S Report      |              |               | Congreg       | ate Care        |               |               |                 |