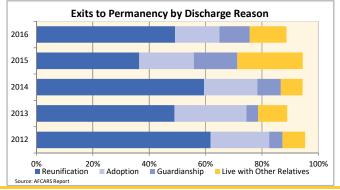

### **FOSTER CARE - EXITS**

Data on foster care exits provides information on children who left foster care during the federal fiscal year, where they went when they left and how long their most recent episode of foster care was. A paramount goal of the foster care system is to ensure every child has the lifelong support of a permanent family.

| Indicator                               |        | 2012  |        |        | 2013  |       |        | 2014  |       |        | 2015  |       |        | 2016  |        | County % Change |
|-----------------------------------------|--------|-------|--------|--------|-------|-------|--------|-------|-------|--------|-------|-------|--------|-------|--------|-----------------|
| Indicator                               | County | Urban | State  | County | Urban | State | County | Urban | State | County | Urban | State | County | Urban | State  | 2012 to 2016    |
| Children Exiting Foster Care            |        |       |        |        |       |       |        |       |       |        |       |       |        |       |        |                 |
| Total Children Leaving Foster Care      | 149    | 5,966 | 10,098 | 145    | 5,302 | 9,123 | 143    | 5,863 | 9,769 | 181    | 5,592 | 9,471 | 185    | 6,649 | 10,635 | 24.2%           |
| Percent of Children Leaving Foster Care | 42.8%  | 43.7% | 45.9%  | 42.8%  | 39.4% | 42.6% | 36.9%  | 41.1% | 43.4% | 41.1%  | 38.4% | 41.2% | 42.6%  | 42.7% | 43.3%  | -0.4%           |
| (number of months until leaving)        | 11.7   | 13.4  | 11.9   | 19.0   | 14.2  | 11.9  | 9.7    | 12.9  | 10.7  | 13.3   | 13.2  | 11.4  | 14.9   | 12.8  | 11.7   | 28.2%           |

| By Discharge Reason                            |       |       |       |       |       |       |       |       |       |       |       |       |       |       |       |        |
|------------------------------------------------|-------|-------|-------|-------|-------|-------|-------|-------|-------|-------|-------|-------|-------|-------|-------|--------|
| Exit to Permanent Arrangements                 | 95.3% | 86.3% | 87.9% | 89.0% | 89.5% | 89.3% | 94.4% | 85.3% | 86.9% | 94.5% | 81.0% | 85.0% | 88.6% | 80.4% | 84.5% | -7.0%  |
| Reunification                                  | 61.7% | 59.3% | 60.1% | 49.0% | 58.7% | 57.3% | 59.4% | 58.2% | 57.2% | 36.5% | 52.8% | 54.5% | 49.2% | 53.5% | 54.5% | -20.3% |
| (number of months until reunification)         | 7.5   | 7.9   | 6.1   | 8.3   | 6.0   | 6.0   | 6.6   | 5.7   | 5.5   | 8.1   | 7.4   | 5.7   | 7.4   | 6.4   | 6.7   | -1.5%  |
| Adoption                                       | 20.8% | 18.3% | 18.0% | 25.5% | 20.0% | 20.2% | 18.9% | 17.4% | 18.6% | 19.3% | 16.5% | 18.7% | 15.7% | 16.4% | 18.7% | -24.7% |
| (number of months until adoption)              | 31.3  | 31.5  | 27.6  | 24.4  | 30.8  | 26.7  | 25.2  | 33.3  | 27.4  | 26.8  | 31.6  | 28.3  | 26.9  | 31.2  | 28.7  | -14.2% |
| Guardianship                                   | 4.7%  | 5.5%  | 5.4%  | 4.1%  | 6.6%  | 6.4%  | 8.4%  | 5.9%  | 6.1%  | 15.5% | 6.9%  | 6.5%  | 10.8% | 6.5%  | 6.6%  | 130.1% |
| (number of month until guardianship)           | 23.5  | 29.0  | 20.4  | 34.1  | 29.7  | 21.2  | 11.5  | 25.7  | 20.8  | 17.6  | 27.2  | 21.1  | 18.2  | 24.3  | 19.4  | -22.8% |
| Live with Other Relatives                      | 8.1%  | 3.2%  | 4.4%  | 10.3% | 4.1%  | 5.5%  | 7.7%  | 3.8%  | 5.0%  | 23.2% | 4.7%  | 5.4%  | 13.0% | 4.0%  | 4.7%  | 61.1%  |
| (number of months until living with relatives) | 9.4   | 6.6   | 2.7   | 1.4   | 4.3   | 2.6   | 2.5   | 8.3   | 1.0   | 6.0   | 9.6   | 3.0   | 9.5   | 6.7   | 2.2   | 0.3%   |
| Exit to Non-Permanent Arrangements             | 4.7%  | 13.6% | 12.0% | 11.0% | 10.3% | 10.5% | 5.6%  | 14.6% | 13.0% | 5.5%  | 18.9% | 14.8% | 11.4% | 19.4% | 15.4% | 141.6% |
| Emancipation                                   | 4.7%  | 8.0%  | 8.0%  | 10.3% | 7.7%  | 8.1%  | 3.5%  | 7.0%  | 7.7%  | 5.0%  | 7.8%  | 7.8%  | 10.3% | 6.6%  | 6.8%  | 118.6% |
| (number of months until emancipation)          | 31.3  | 38.9  | 37.4  | 45.3  | 34.4  | 31.4  | 56.4  | 35.2  | 29.6  | 21.2  | 28.1  | 28.1  | 33.6  | 30.0  | 23.4  | 7.4%   |
| Transfer to Another Agency                     | 0.0%  | 1.7%  | 1.6%  | 0.7%  | 2.2%  | 2.0%  | 2.1%  | 6.0%  | 4.3%  | 0.6%  | 9.0%  | 5.8%  | 0.5%  | 11.8% | 7.9%  | -      |
| (number of months until transfer)              | 0.0   | 19.4  | 5.3   | 3.9   | 27.1  | 6.0   | 0.7   | 22.0  | 5.0   | 32.6  | 28.1  | 6.7   | 19.1  | 18.3  | 7.6   | -      |
| Runaway                                        | 0.0%  | 3.9%  | 2.4%  | 0.0%  | 0.4%  | 0.5%  | 0.0%  | 1.6%  | 1.1%  | 0.0%  | 2.1%  | 1.3%  | 0.5%  | 1.0%  | 0.7%  | -      |
| (number of months until running away)          | 0.0   | 16.3  | 4.8   | 0.0   | 14.7  | 14.9  | 0.0   | 35.2  | 13.2  | 0.0   | 14.1  | 15.5  | 3.7   | 10.0  | 11.2  | -      |
| Death of Child                                 | 0.0%  | 0.1%  | 0.1%  | 0.0%  | 0.3%  | 0.2%  | 0.0%  | 0.1%  | 0.1%  | 0.0%  | 0.1%  | 0.1%  | 0.0%  | 0.1%  | 0.1%  | -      |
| (number of months until death of a child)      | 0.0   | 22.4  | 4.7   | 0.0   | 23.5  | 11.9  | 0.0   | 59.1  | 30.9  | 0.0   | 10.8  | 4.9   | 0.0   | 15.0  | 13.2  | -      |